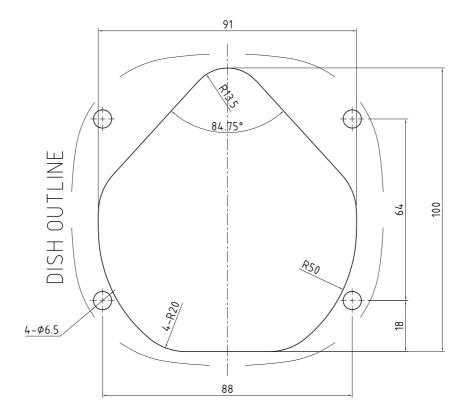

• 110mm (H) x 110mm (W) x 78.4mm (D)

Housing: Mild steel, zinc plated
Handle & dish: Zinc die, zinc plated
Main shaft material: Stainless steel 304

• Handle & dish finish: Black EDP coated or chrome plating