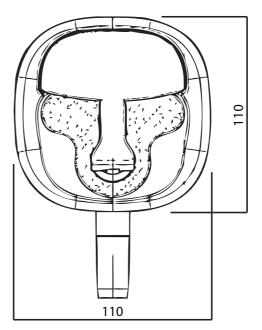

• 110mm (H) x 110mm (W) x 78.4mm (D)

Housing: Mild steel, zinc plated
Handle & dish: Zinc die, zinc plated
Main shaft material: Stainless steel 304

• Handle & dish finish: Black EDP coated or chrome plating