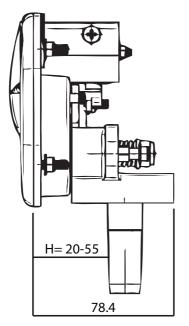

#### **Features**

- Approx. 30% smaller than the full-sized Midnight V3 whale tail
- · Adjustable roller cam (nylon)
- Grip range: (H=) 20mm ~ 55mm
- M5 cast-in studs rear fixing, high tensile
- · Heavy-duty stainless steel main shaft
- Available in high-security automotive-style key or high-security Euro profile cylinder (sold separately)
- · Pad-lockable hasp for additional security
- · Commonly used industry cutout template
- · Central locking kits available (sold separately)
- · IP65

• 110mm (H) x 110mm (W) x 78.4mm (D)

Housing: Mild steel, zinc plated
Handle & dish: Zinc die, zinc plated
Main shaft material: Stainless steel 304

• Handle & dish finish: Black EDP coated or chrome plating