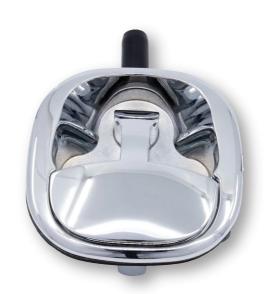

### Whale Tail Handle

#### **Features**

- Approx. 30% smaller than the full-sized Midnight V3 whale tail
- · Adjustable roller cam (nylon)
- Grip range: (H=) 20mm ~ 55mm
- M5 cast-in studs rear fixing, high tensile
- · Heavy-duty stainless steel main shaft
- Available in high-security automotive-style key or high-security Euro profile cylinder (sold separately)
- · Pad-lockable hasp for additional security
- · Commonly used industry cutout template
- · Central locking kits available (sold separately)
- · IP65

#### **Remarks**

- · New modern design
- · Ergonomic and secure handle
- · Die-cast dish and handle
- · Suitable for single or multi-point locking
- · Designed in Australia for Australian conditions
- Design patent registration applied for\*