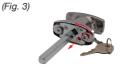

### **Instructions - Switching from LH - RH Configuration**

To reverse 90° handle rotation from either LH or RH configuration, refer to procedural guide as follows:

- Remove counter-sunk Phillip head retaining bolt. (Fig. 1)
- Use small screwdriver or pick to gently lift backing plate, 'slightly' dislodging 8mm square cam shaft. (Fig. 2) 2.
- Turn backing plate just enough to align with shaft cutout and slide along to remove. (Fig. 3)
- Remove and flip/turn black plastic rotation stop/governor from behind backing plate. (Fig. 4)
- Align backing plate orientation with new stop location. (Not Shown)
- Reassemble, ensuring •8mm square cam shaft is inserted back to 'home' position, re-install Phillip head retaining bolt.