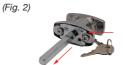

### **Instructions - Switching from LH - RH Configuration**

To reverse 90° handle rotation from either LH or RH configuration, refer to procedural guide as follows:

- Remove counter-sunk Phillip head retaining bolt. (Fig. 1)
- Use small screwdriver or pick to gently lift backing plate, 'slightly' dislodging 8mm square cam shaft. (Fig. 2) 2.
- Turn backing plate just enough to align with shaft cutout and slide along to remove. (Fig. 3)
- Remove and flip/turn black plastic rotation stop/governor from behind backing plate. (Fig. 4)
- Align backing plate orientation with new stop location. (Not Shown)
- Reassemble, ensuring •8mm square cam shaft is inserted back to 'home' position, re-install Phillip head retaining bolt.