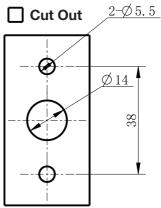

#### **Features**

- 90° rotation (can be set in either LH or RH configuration)
- Keyed 92268
- · Lockable cylinder barrel (off-centre)
- Key can be withdrawn from two positions
- · 8mm square cam shaft (L= 74.5mm)
- · Rear fixing, phillips head bolts (supplied)
- · Gasket not supplied

| Part Number | Keyed | Rotation             | Fixing Type          | Shaft Dia Ø & L= | Surface Finish        |
|-------------|-------|----------------------|----------------------|------------------|-----------------------|
| MS314-1     | 92268 | 90° (LH/RH optional) | Rear / phillips bolt | ■ 8mm SQ, 74.5mm | Bright chrome plating |