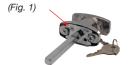

### **Instructions - Switching from LH - RH Configuration**

To reverse 90° handle rotation from either LH or RH configuration, refer to procedural guide as follows:

- Remove counter-sunk Phillip head retaining bolt. (Fig. 1)
- Use small screwdriver or pick to gently lift backing plate, 'slightly' dislodging 8mm square cam shaft. (Fig. 2) 2.
- Turn backing plate just enough to align with shaft cutout and slide along to remove. (Fig. 3)
- Remove and flip/turn black plastic rotation stop/governor from behind backing plate. (Fig. 4)
- Align backing plate orientation with new stop location. (Not Shown)
- Reassemble, ensuring •8mm square cam shaft is inserted back to 'home' position, re-install Phillip head retaining bolt.