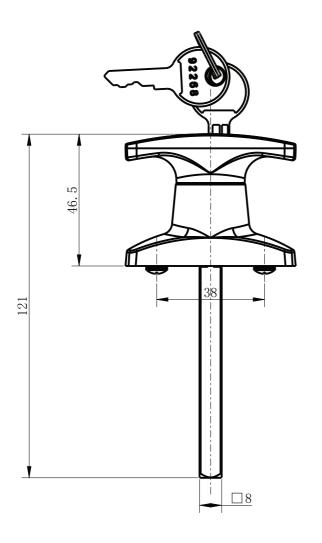

#### **Features**

- 90° rotation (can be set in either LH or RH configuration)
- Keyed 92268
- · Lockable cylinder barrel (off-centre)
- Key can be withdrawn from two positions
- · 8mm square cam shaft (L= 74.5mm)
- · Rear fixing, phillips head bolts (supplied)
- · Gasket not supplied

#### **Materials & Finish**

• Body: Zinc alloy, die-cast

• Cam shaft: Carbon steel, zinc plating

• Surface treatment: Bright chrome plating

| Part Number | Keyed | Rotation             | Fixing Type          | Shaft Dia Ø & L= | Surface Finish        |
|-------------|-------|----------------------|----------------------|------------------|-----------------------|
| MS314-1     | 92268 | 90° (LH/RH optional) | Rear / phillips bolt | ■ 8mm SQ, 74.5mm | Bright chrome plating |