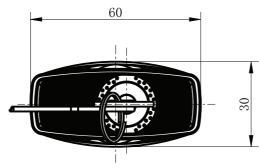

#### **Features**

- 90° rotation (can be set in either LH or RH configuration)
- Keyed 92268
- · Lockable cylinder barrel (off-centre)
- Key can be withdrawn from two positions
- · 8mm square cam shaft (L= 74.5mm)
- · Rear fixing, phillips head bolts (supplied)
- · Gasket not supplied