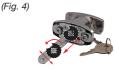

### **Instructions - Switching from LH - RH Configuration**

To reverse 90° handle rotation from either LH or RH configuration, refer to procedural guide as follows:

- Remove counter-sunk Phillip head retaining bolt. (Fig. 1)
- Use small screwdriver or pick to gently lift backing plate, 'slightly' dislodging 8mm square cam shaft. (Fig. 2) 2.
- Turn backing plate just enough to align with shaft cutout and slide along to remove. (Fig. 3)
- Remove and flip/turn black plastic rotation stop/governor from behind backing plate. (Fig. 4)
- Align backing plate orientation with new stop location. (Not Shown)
- Reassemble, ensuring •8mm square cam shaft is inserted back to 'home' position, re-install Phillip head retaining bolt.