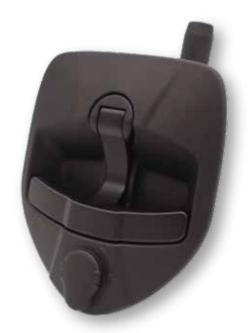

## **Compression Folding T-Handle**

#### **Features**

- · Aesthetically pleasing water drop shape
- · 4mm compression action
- · 180° handle rotation
- · Adjustable three-point cam type (H= 12-60mm)
- Keyed alike CH751
- · Rear fixing, cast-in M5 studs (threaded)
- · Black powder coated (textured)
- IP66