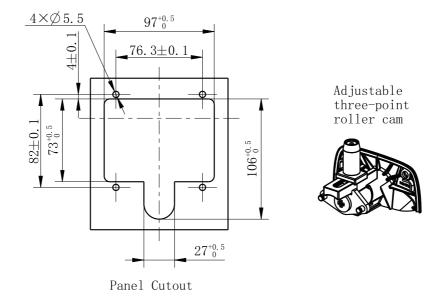

#### **Materials & Finish**

• Housing: PA6+GF30, black

• Handle: Zinc alloy, textured powder coat, black

Shaft: 304 stainless steelKey head: PA6+GF30, black

• Cam: SUS304, passivation treatment

Roller: Glass fibre reinforced polyamide (PA6)
Padlock Hasp: SUS304 stainless steel, passivated