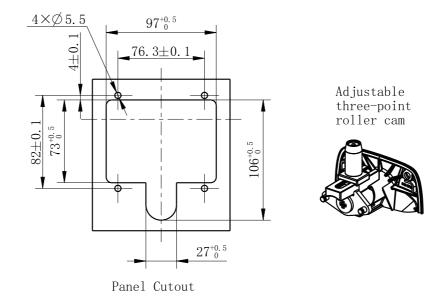

#### **Features**

- · Aesthetically pleasing water drop shape
- · 4mm compression action
- · 180° handle rotation
- · Adjustable three-point cam type (H= 12-60mm)
- Keyed alike CH751
- · Rear fixing, cast-in M5 studs (threaded)
- · Black powder coated (textured)
- IP66

| Part Number    | ADJ. H= Dimension             | Cam Type              | Handle Rotation | Padlock Hasp | Cylinder Type | Finish Type        |
|----------------|-------------------------------|-----------------------|-----------------|--------------|---------------|--------------------|
| ECLFT001-CH751 | 12mm - 60mm (4mm compression) | ADJ 3-point w/ roller | 180° opening    | No           | Keyed CH571   | Powder coat, black |
| ECLFT002-CH751 | 12mm - 60mm (4mm compression) | ADJ 3-point w/ roller | 180° opening    | Yes          | Keyed CH571   | Powder coat, black |