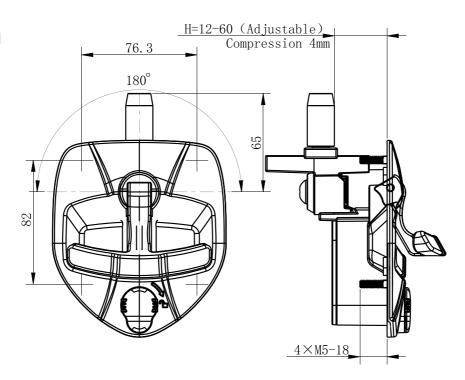

| Part Number    | ADJ. H= Dimension             | Cam Type              | Handle Rotation | Padlock Hasp | Cylinder Type | Finish Type        |
|----------------|-------------------------------|-----------------------|-----------------|--------------|---------------|--------------------|
| ECLFT001-CH751 | 12mm - 60mm (4mm compression) | ADJ 3-point w/ roller | 180° opening    | No           | Keyed CH571   | Powder coat, black |
| ECLFT002-CH751 | 12mm - 60mm (4mm compression) | ADJ 3-point w/ roller | 180° opening    | Yes          | Keyed CH571   | Powder coat, black |

## **Compression Folding T-Handle**

ECLFT001-CH751