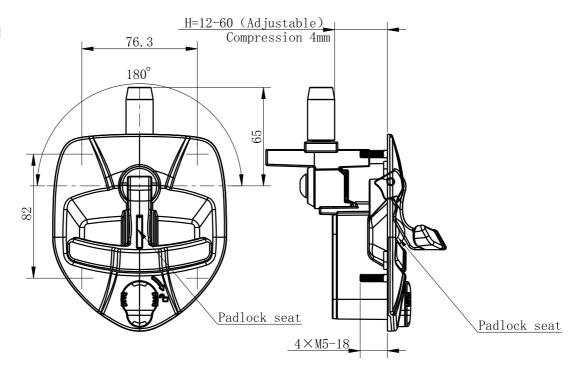

| Part Number    | ADJ. H= Dimension             | Cam Type              | Handle Rotation | Padlock Hasp | Cylinder Type | Finish Type        |
|----------------|-------------------------------|-----------------------|-----------------|--------------|---------------|--------------------|
| ECLFT001-CH751 | 12mm - 60mm (4mm compression) | ADJ 3-point w/ roller | 180° opening    | No           | Keyed CH571   | Powder coat, black |
| ECLFT002-CH751 | 12mm - 60mm (4mm compression) | ADJ 3-point w/ roller | 180° opening    | Yes          | Keyed CH571   | Powder coat, black |

#### ECLFT002-CH751