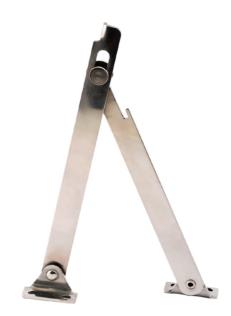

### MILD DUTY Door Cover Stay

#### **Features**

- Available to suit LH or RH application
- · For light to medium duty applications

#### **Materials & Finish**

- Mild Steel: Mild steel, zinc plated
- Stainless Steel: Stainless steel 304

#### Remarks

• Length: 292mm

| Part Number      | Material            | Finish      | Handedness |
|------------------|---------------------|-------------|------------|
| M079-6-3-292-001 | Mild Steel          | Zinc Plated | Left Hand  |
| M079-6-3-292-002 | Mild Steel          | Zinc Plated | Right Hand |
| M079-4-0-292-002 | Stainless Steel 304 | -           | Left Hand  |