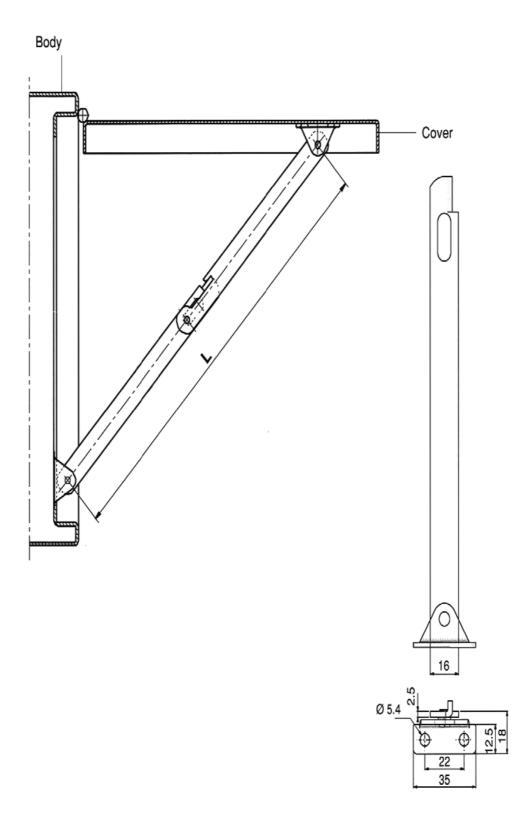

### MILD DUTY Door Cover Stay

#### Remarks

• Length: 292mm

| Part Number      | Material            | Finish      | Handedness |
|------------------|---------------------|-------------|------------|
| M079-6-3-292-001 | Mild Steel          | Zinc Plated | Left Hand  |
| M079-6-3-292-002 | Mild Steel          | Zinc Plated | Right Hand |
| M079-4-0-292-002 | Stainless Steel 304 | -           | Left Hand  |