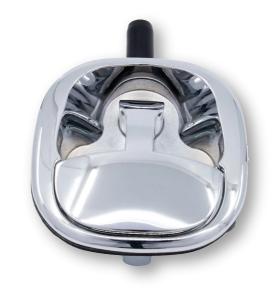

## Whale Tail Handle

#### **Features**

- Approx. 30% smaller than the full-sized Midnight V3 whale tail
- · Adjustable roller cam (nylon)
- Grip range: (H=) 20mm ~ 55mm
- M5 cast-in studs rear fixing, high tensile
- Heavy-duty stainless steel main shaft with 'tunable' handle spring tension
- Available in high-security automotive-style key or high-security Euro profile cylinder (sold separately)
- · Pad-lockable hasp for additional security
- · Commonly used industry cutout template
- · Central locking kits available (sold separately)
- IP65

#### **Materials & Finish**

Housing: Mild steel, zinc plated
Handle & dish: Zinc die, zinc plated
Main shaft material: Stainless steel 304

• Handle & dish finish: Black EDP coated or chrome plating