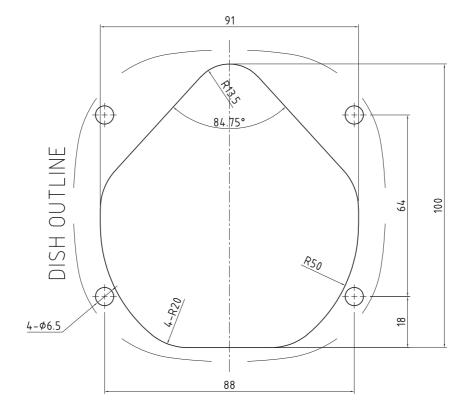

#### **Features**

- Approx. 30% smaller than the full-sized Midnight V3 whale tail
- · Adjustable roller cam (nylon)
- Grip range: (H=) 20mm ~ 55mm
- M5 cast-in studs rear fixing, high tensile
- Heavy-duty stainless steel main shaft with 'tunable' handle spring tension
- Available in high-security automotive-style key or high-security Euro profile cylinder (sold separately)
- · Pad-lockable hasp for additional security
- · Commonly used industry cutout template
- · Central locking kits available (sold separately)
- IP65

#### **Dimensions**

• 110mm (H) x 110mm (W) x 78.4mm (D)