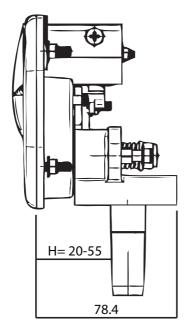

#### **Features**

- Approx. 30% smaller than the full-sized Midnight V3 whale tail
- · Adjustable roller cam (nylon)
- Grip range: (H=) 20mm ~ 55mm
- M5 cast-in studs rear fixing, high tensile
- Heavy-duty stainless steel main shaft with 'tunable' handle spring tension
- Available in high-security automotive-style key or high-security Euro profile cylinder (sold separately)
- · Pad-lockable hasp for additional security
- · Commonly used industry cutout template
- · Central locking kits available (sold separately)
- IP65

#### **Dimensions**

• 110mm (H) x 110mm (W) x 78.4mm (D)