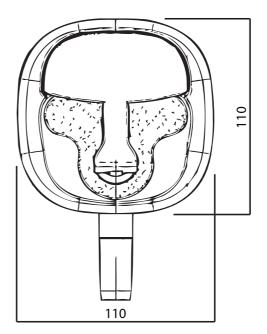

| Finish                  |
|------------------|-----------|--------------------|------------|------------------------|-------------------------|
| 10507M-SK#-ZBB-R | SK#       | Nylon roller, adj. | 20 ~ 55mm  | M5 cast-in studs, rear | EDP coated, black satin |
| 10507M-SK#-ZCC-R | SK#       | Nylon roller, adj. | 20 ~ 55mm  | M5 cast-in studs, rear | Chrome plated, polished |
| 10507M-U3-ZBB-R  | Half-Euro | Nylon roller, adj. | 20 ~ 55mm  | M5 cast-in studs, rear | EDP coated, black satin |
| 10507M-U3-ZCC-R  | Half-Euro | Nylon roller, adj. | 20 ~ 55mm  | M5 cast-in studs, rear | Chrome plated, polished |

PLEASE NOTE: Unless specifically requested - multiple handles in one order will all be keyed the same.



# **TECHNICAL DATASHEET**

## **MIDNIGHT V3 MINI**

# Whale Tail Handle





\*Technical drawings are a visual reference aid only and may differ slightly to the physical product.