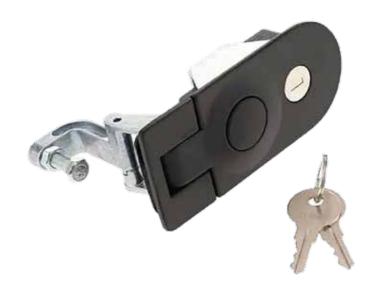

## **Push-Button Compression Latch**

Large Profile Size

#### **Features**

- · Round-button/rounded handle design
- · Large profile size
- · Compression action
- · Push-button operation
- Flush fitting
- · Keyed: CH751
- Alternative key codes may be available on request (Subject to MOQ's and lead-times)