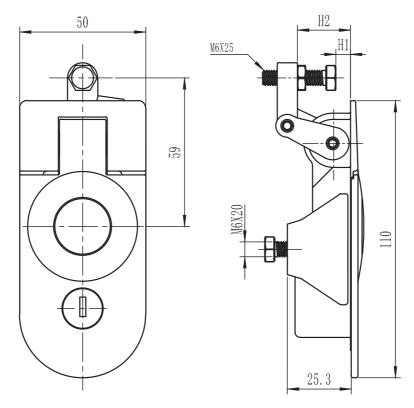

- Handle body: Zinc, die-castFinishes: Black, powder-coated
- · Mounting bracket: Mild steel, zinc plated
- Arm/cam: Zinc, die-cast
  Panel thickness: 1-4mm
- Weight: 357gDimensions:
  - Handle body: 110mm (L) x 50mm (W) x 25.3mm (D)

- · Grip Range: See table below
- · Arm/cam height (internal): See table below

| Part Number        | Description                                             | Finish   | H1 (Grip Range) | H2 (Arm/Cam Height - Int.) |
|--------------------|---------------------------------------------------------|----------|-----------------|----------------------------|
| 10207B-CH751-BLK-1 | Large Compression Latch, Round Push-Button, Keyed CH751 | Black PC | 15 - 30 (mm)    | 36 (mm)                    |
| 10207B-CH751-BLK-2 | Large Compression Latch, Round Push-Button, Keyed CH751 | Black PC | 30 - 45 (mm)    | 52 (mm)                    |