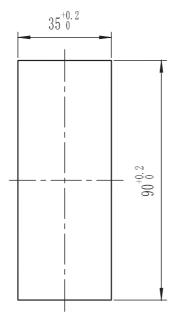

ndle body: 110mm (L) x 50mm (W) x 25.3mm (D)



- · Grip Range: See table below
- · Arm/cam height (internal): See table below



| Part Number        | Description                                             | Finish   | H1 (Grip Range) | H2 (Arm/Cam Height - Int.) |
|--------------------|---------------------------------------------------------|----------|-----------------|----------------------------|
| 10207B-CH751-BLK-1 | Large Compression Latch, Round Push-Button, Keyed CH751 | Black PC | 15 - 30 (mm)    | 36 (mm)                    |
| 10207B-CH751-BLK-2 | Large Compression Latch, Round Push-Button, Keyed CH751 | Black PC | 30 - 45 (mm)    | 52 (mm)                    |



# **TECHNICAL DATASHEET**

## **ROUND-ENDED**

## **Push Button Compression Latch**

Large Profile



Cut Out