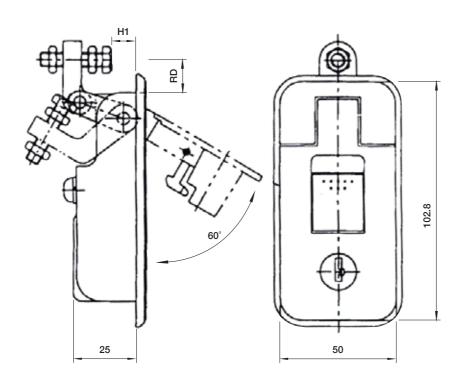

- · Handle body: Zinc, die-cast
- · Finishes: Chrome plated (polished and brushed) or black powder-coated
- · Mounting bracket: Mild steel, zinc plated
- · Arm/cam: Zinc, die-cast
- · Panel thickness: 1-4mm
- · Dimensions:
  - Handle body: 102.8mm (L) x 50mm (W) x 25mm (D)
  - Weight: 360g

#### **Materials**

· Grip Range: Refer to the table below

| Part Number       | Description                                                                                       | Finish              | H1 (Grip Range)      | RD (Reach Dim.) |
|-------------------|---------------------------------------------------------------------------------------------------|---------------------|----------------------|-----------------|
| 10207-CH5##       | Large Compression Latch, Square Push-Button, Keyed CH5##                                          | Polished Chrome PLT | 20 - 32 (mm)         | 28.5 (mm)       |
| 10207A-CH5##-BLK  | Large Compression Latch, Square Push-Button, Keyed CH5##                                          | Black PC            | 1 - 15 (mm)          | 13.5 (mm)       |
| 10207-CH5##-BLK   | Large Compression Latch, Square Push-Button, Keyed CH5##                                          | Black PC            | 20 - 32 (mm)         | 28.5 (mm)       |
| 10207-CH5##-BLK-2 | Large Compression, SQ Push-Button, Keyed CH5##, Special Arm                                       | Black PC            | 30 - 45 (mm)         | 15 (mm)         |
| Part Number       | Description                                                                                       | Ext. Dimensions     |                      | Wall Width      |
| 10207-GASKET-2    | EPDM Rubber Gasket to Suit: Large Compression Latch, Squared Handle Design 103.7 (L) x 49.9 (W) x |                     | ( 49.9 (W) x 3mm (T) | 8 (mm)          |