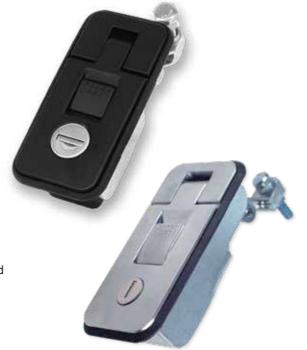

## **Push-Button Compression Latch**

Large Profile Size

#### **Features**

- · Square-button/squared handle design
- · Large profile size
- · Compression action
- Push-button operation
- · Supplied with gasket
- Flush fitting
- Keyed: CH510
- Alternative key codes: CH501 / 03 / 05 / 06 / 07 / 08 / 09, etc.
  - Available on request (Subject to MOQ's and leadtimes)

- · Handle body: Zinc, die-cast
- · Finishes: Chrome plated (polished and brushed) or black powder-coated
- · Mounting bracket: Mild steel, zinc plated
- · Arm/cam: Zinc, die-cast
- · Panel thickness: 1-4mm
- · Dimensions:
  - Handle body: 102.8mm (L) x 50mm (W) x 25mm (D)
  - Weight: 360g