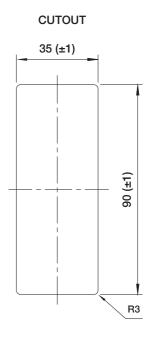

- · Handle body: Zinc, die-cast
- · Finishes: Chrome plated (polished and brushed) or black powder-coated
- · Mounting bracket: Mild steel, zinc plated
- · Arm/cam: Zinc, die-cast
- · Panel thickness: 1-4mm
- · Dimensions:
  - Handle body: 102.8mm (L) x 50mm (W) x 25mm (D)
  - Weight: 360g

#### **Materials**

· Grip Range: Refer to the table below

| Part Number       | Description                                                                                       | Finish              | H1 (Grip Range)      | RD (Reach Dim.) |
|-------------------|---------------------------------------------------------------------------------------------------|---------------------|----------------------|-----------------|
| 10207-CH5##       | Large Compression Latch, Square Push-Button, Keyed CH5##                                          | Polished Chrome PLT | 20 - 32 (mm)         | 28.5 (mm)       |
| 10207A-CH5##-BLK  | Large Compression Latch, Square Push-Button, Keyed CH5##                                          | Black PC            | 1 - 15 (mm)          | 13.5 (mm)       |
| 10207-CH5##-BLK   | Large Compression Latch, Square Push-Button, Keyed CH5##                                          | Black PC            | 20 - 32 (mm)         | 28.5 (mm)       |
| 10207-CH5##-BLK-2 | Large Compression, SQ Push-Button, Keyed CH5##, Special Arm                                       | Black PC            | 30 - 45 (mm)         | 15 (mm)         |
| Part Number       | Description                                                                                       | Ext. Dimensions     |                      | Wall Width      |
| 10207-GASKET-2    | EPDM Rubber Gasket to Suit: Large Compression Latch, Squared Handle Design 103.7 (L) x 49.9 (W) x |                     | ( 49.9 (W) x 3mm (T) | 8 (mm)          |