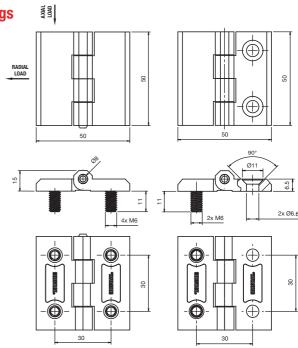

screw-on design (SOH)
- · Engineered for use with flush mounted doors
- · Suitable for outdoor applications
- 270 ° rotation
- · Mounting:
  - Front fixing Ø 6.6mm countersunk holes
  - Alternate fixings and/or dimensions -Availability on request (MOQ's & ext. leadtimes may apply)



#### **Materials & Dimensions**

Hinge: PA (polyamide)Pin: Stainless steel 304

· Finish: Black

• Dimensions: 50mm (L) x 50mm (W) x 15mm (H)

| Part Number | Mounting                                 | Dimensions (mm)                | Finsh     |
|-------------|------------------------------------------|--------------------------------|-----------|
| M199-2-0-3  | Ø 6.6mm Countersunk Holes / Front Fixing | 50mm (L) x 50mm (W) x 15mm (H) | PA, Black |

### **Technical Drawings**



### **Alternative Fixings**