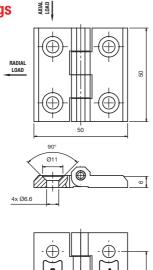

### **Technical Drawings**

#### **Features**

- Industrial butt hinge, screw-on design (SOH)
- · Engineered for use with flush mounted doors
- · Suitable for outdoor applications
- 270 ° rotation
- · Mounting:
  - Front fixing Ø 6.6mm countersunk holes
  - Alternate fixings and/or dimensions -Availability on request (MOQ's & ext. leadtimes may apply)

#### **Materials & Dimensions**

Hinge: PA (polyamide)Pin: Stainless steel 304

· Finish: Black

• Dimensions: 50mm (L) x 50mm (W) x 15mm (H)

| Part Number | Mounting                                 | Dimensions (mm)                | Finsh     |
|-------------|------------------------------------------|--------------------------------|-----------|
| M199-2-0-3  | Ø 6.6mm Countersunk Holes / Front Fixing | 50mm (L) x 50mm (W) x 15mm (H) | PA, Black |