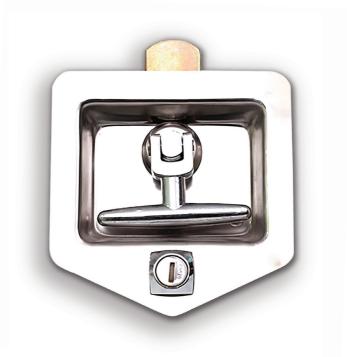

#### **Features**

- · Rear fixing, M6 studs
- Stainless steel dish
- Mixed key available
- Adjustable cam
- Ergonomic handle
- Rubber gasket supplied

### **Materials & Finish**

- · Dish: 304 stainless steel
- · Handle & lock: Zinc die-cast, chrome PLT
- Cam & bracket: Zinc die-cast, zinc PLT