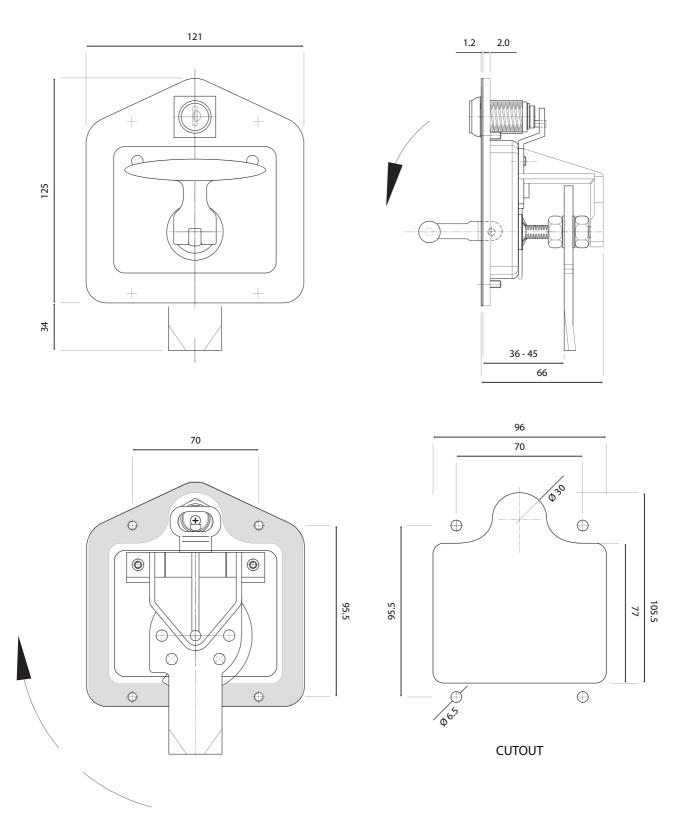

#### **Features**

- · Rear fixing, M6 studs
- Stainless steel dish
- Mixed key available
- Adjustable cam
- Ergonomic handle
- Rubber gasket supplied

### **Materials & Finish**

- · Dish: 304 stainless steel
- · Handle & lock: Zinc die-cast, chrome PLT
- Cam & bracket: Zinc die-cast, zinc PLT