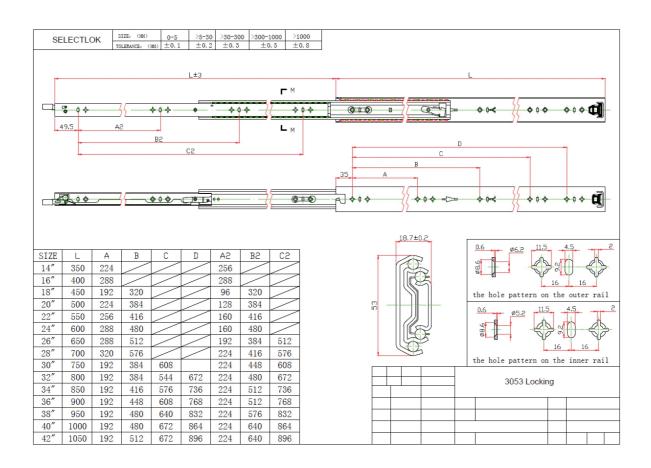

## 125kg Load Rated

Locking & Non-Locking Varieties

| Part Number | Locking / Non-Locking | Closed Length (Ex Lock Tab) | Load Rating |
|-------------|-----------------------|-----------------------------|-------------|
| 3076-700    | Non-Locking           | 700 mm                      | 125 kg      |
| 3076-700-L  | Locking               | 700 mm                      | 125 kg      |
| 3076-800    | Non-Locking           | 800 mm                      | 125 kg      |
| 3076-800-L  | Locking               | 800 mm                      | 125 kg      |
| 3076-900    | Non-Locking           | 900 mm                      | 125 kg      |
| 3076-900-L  | Locking               | 900 mm                      | 125 kg      |
| 3076-1000   | Non-Locking           | 1000 mm                     | 125 kg      |
| 3076-1000-L | Locking               | 1000 mm                     | 125 kg      |