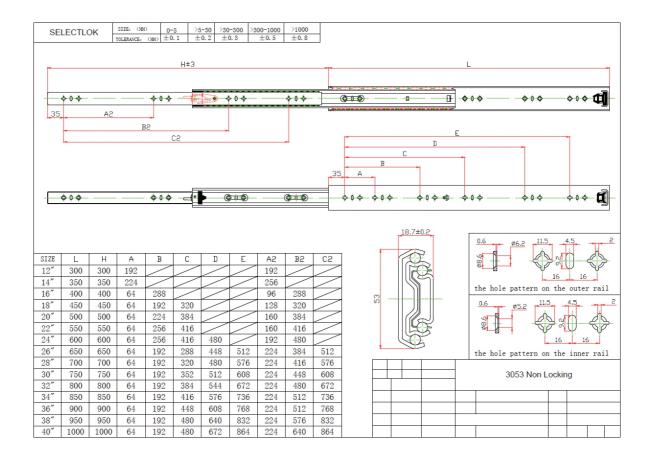

#### Remarks

· Please note: Does not come with fixing hardware

· Lever disconnect: When disconnecting, the levers move in opposite directions to release

| Part Number | Locking / Non-Locking | Closed Length (Ex Lock Tab) | Load Rating |
|-------------|-----------------------|-----------------------------|-------------|
| 3076-300    | Non-Locking           | 300 mm                      | 125 kg      |
| 3076-300-L  | Locking               | 300 mm                      | 125 kg      |
| 3076-350    | Non-Locking           | 350 mm                      | 125 kg      |
| 3076-350-L  | Locking               | 350 mm                      | 125 kg      |
| 3076-400    | Non-Locking           | 400 mm                      | 125 kg      |
| 3076-400-L  | Locking               | 400 mm                      | 125 kg      |
| 3076-450    | Non-Locking           | 450 mm                      | 125 kg      |
| 3076-450-L  | Locking               | 450 mm                      | 125 kg      |
| 3076-500    | Non-Locking           | 500 mm                      | 125 kg      |
| 3076-500-L  | Locking               | 500 mm                      | 125 kg      |
| 3076-550    | Non-Locking           | 550 mm                      | 125 kg      |
| 3076-550-L  | Locking               | 550 mm                      | 125 kg      |
| 3076-600    | Non-Locking           | 600 mm                      | 125 kg      |
| 3076-600-L  | Locking               | 600 mm                      | 125 kg      |
| 3076-650    | Non-Locking           | 650 mm                      | 125 kg      |
| 3076-650-L  | Locking               | 650 mm                      | 125 kg      |