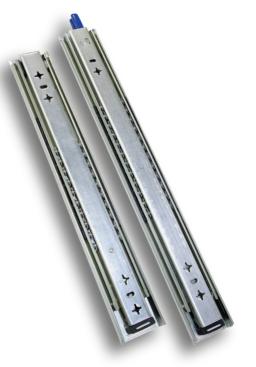

### 125kg Load Rated

**Locking & Non-Locking Varieties** 

#### **Features**

- · Sold as pairs: (both locking or both non-locking)
- · Medium-duty 125kg rating
- · Super quiet
- · Ultra smooth ball bearing, gliding motion
- · High rigidity design with enhanced stability
- · Durable dampening system with fast response capability
- · Variant lengths (mm) are as "closed,"
- Extended lengths are approximately "double"
- · Advertised length does not include locking tabs (add +25mm)
- Full travel extension (inner rail extends the full length of the slide)
- · Mounting: Side mount

• Length: 300mm ~ 1000mm

Height: 53mmWidth: 18.7mm

· Material: Cold rolled steel, clear zinc

#### Remarks

· Please note: Does not come with fixing hardware

· Lever disconnect: When disconnecting, the levers move in opposite directions to release

| Part Number | Locking / Non-Locking | Closed Length (Ex Lock Tab) | Load Rating |
|-------------|-----------------------|-----------------------------|-------------|
| 3076-300    | Non-Locking           | 300 mm                      | 125 kg      |
| 3076-300-L  | Locking               | 300 mm                      | 125 kg      |
| 3076-350    | Non-Locking           | 350 mm                      | 125 kg      |
| 3076-350-L  | Locking               | 350 mm                      | 125 kg      |
| 3076-400    | Non-Locking           | 400 mm                      | 125 kg      |
| 3076-400-L  | Locking               | 400 mm                      | 125 kg      |
| 3076-450    | Non-Locking           | 450 mm                      | 125 kg      |
| 3076-450-L  | Locking               | 450 mm                      | 125 kg      |
| 3076-500    | Non-Locking           | 500 mm                      | 125 kg      |
| 3076-500-L  | Locking               | 500 mm                      | 125 kg      |
| 3076-550    | Non-Locking           | 550 mm                      | 125 kg      |
| 3076-550-L  | Locking               | 550 mm                      | 125 kg      |
| 3076-600    | Non-Locking           | 600 mm                      | 125 kg      |
| 3076-600-L  | Locking               | 600 mm                      | 125 kg      |
| 3076-650    | Non-Locking           | 650 mm                      | 125 kg      |
| 3076-650-L  | Locking               | 650 mm                      | 125 kg      |