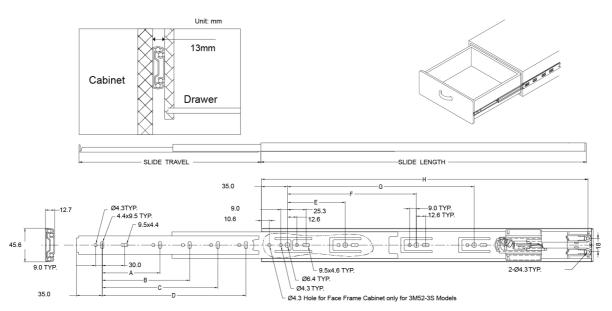

# **TECHNICAL DATASHEET**

### **SOFT CLOSING DRAWER SLIDES**

## 45kg Light-Duty

Note: Holes other than those shown are stamped for internal manufacturing purposes and may change without notice.

| ltem No.    | Slide Length<br>mm | Slide Travel<br>mm | Hole Positions mm |     |     |     |     |     |     |     |
|-------------|--------------------|--------------------|-------------------|-----|-----|-----|-----|-----|-----|-----|
|             |                    |                    | А                 | В   | С   | D   | Е   | F   | G   | Н   |
| 3M52G-300   | 302                | 275                | 96                | 172 | _   | _   | 96  | _   | _   | 295 |
| 3M52-350    | 352                | 345                | 128               | 224 | _   | _   | 128 | _   | _   | 345 |
| 3M52-400    | 402                | 400                | 128               | 256 | _   | _   | 128 | 192 | _   | 395 |
| 3M52-400-FS | 452                | 400                | 128               | 247 | _   | _   | 128 | 183 | _   | 395 |
| 3M52-450    | 452                | 450                | 128               | 320 | _   | _   | 128 | 256 | _   | 445 |
| 3M52-450-FS | 452                | 450                | 128               | 302 | _   | _   | 128 | 224 | _   | 445 |
| 3M52-500    | 502                | 500                | 128               | 224 | 352 | _   | 128 | 256 | _   | 495 |
| 3M52-550    | 552                | 550                | 128               | 256 | 384 | _   | 128 | 224 | 320 | 545 |
| 3M52-600    | 602                | 600                | 128               | 288 | 416 | _   | 128 | 224 | 352 | 595 |
| 3M52-650    | 652                | 648                | 128               | 288 | 416 | 480 | 128 | 256 | 416 | 645 |
| 3M52-700    | 702                | 698                | 128               | 320 | 448 | 544 | 128 | 320 | 480 | 695 |