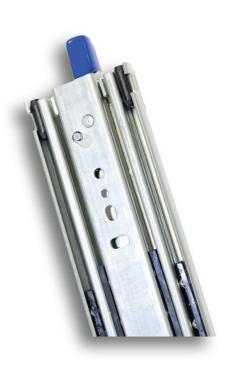

### HEAVY-DUTY DRAWER SLIDES 227kg Load Rated

### Locking & Non-Locking Varieties

#### **Features**

- · Sold as pairs: (both locking or both non-locking)
- Heavy-duty 227kg rating
- Ultra smooth ball bearing, gliding motion
- · High rigidity design with enhanced stability
- · Durable dampening system with fast response capability
- · Variant lengths (mm) are as "closed,"
- Extended lengths are approximately "double"
- Advertised length does not include locking tabs (add +25mm)
- Full travel extension (inner rail extends the full length of the slide)
- · Mounting: Side mount

#### **Dimensions, Materials & Finish**

- Length: 400mm ~ 1500mm & 1800mm
- Height: 75.3mm
- Width: 19.5mm
- · Material: Cold rolled steel, clear zinc