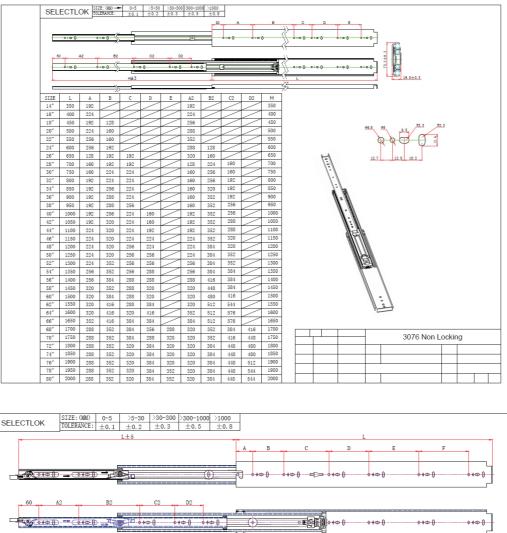

#### **Remarks**

- · Please note: Does not come with fixing hardware
- No lever disconnect

| Part Number | Locking / Non-Locking | Closed Length (Ex Lock Tab) | Load Rating |
|-------------|-----------------------|-----------------------------|-------------|
| 3076-400    | Non-Locking           | 400 mm                      | 227 kg      |
| 3076-400-L  | Locking               | 400 mm                      | 227 kg      |
| 3076-450    | Non-Locking           | 450 mm                      | 227 kg      |
| 3076-450-L  | Locking               | 450 mm                      | 227 kg      |
| 3076-500    | Non-Locking           | 500 mm                      | 227 kg      |
| 3076-500-L  | Locking               | 500 mm                      | 227 kg      |
| 3076-550    | Non-Locking           | 550 mm                      | 227 kg      |
| 3076-550-L  | Locking               | 550 mm                      | 227 kg      |
| 3076-600    | Non-Locking           | 600 mm                      | 227 kg      |
| 3076-600-L  | Locking               | 600 mm                      | 227 kg      |
| 3076-650    | Non-Locking           | 650 mm                      | 227 kg      |
| 3076-650-L  | Locking               | 650 mm                      | 227 kg      |
| 3076-700    | Non-Locking           | 700 mm                      | 227 kg      |
| 3076-700-L  | Locking               | 700 mm                      | 227 kg      |
| 3076-750    | Non-Locking           | 750 mm                      | 227 kg      |
| 3076-750-L  | Locking               | 750 mm                      | 227 kg      |

### HEAVY-DUTY DRAWER SLIDES 227kg Load Rated

Locking & Non-Locking Varieties

| Part Number | Locking / Non-Locking | Closed Length (Ex Lock Tab) | Load Rating |
|-------------|-----------------------|-----------------------------|-------------|
| 3076-800    | Non-Locking           | 800 mm                      | 227 kg      |
| 3076-800-L  | Locking               | 800 mm                      | 227 kg      |
| 3076-850    | Non-Locking           | 850 mm                      | 227 kg      |
| 3076-900    | Non-Locking           | 900 mm                      | 227 kg      |
| 3076-900-L  | Locking               | 900 mm                      | 227 kg      |
| 3076-950    | Non-Locking           | 950 mm                      | 227 kg      |
| 3076-950-L  | Locking               | 950 mm                      | 227 kg      |
| 3076-1000   | Non-Locking           | 1000 mm                     | 227 kg      |
| 3076-1000-L | Locking               | 1000 mm                     | 227 kg      |
| 3076-1100   | Non-Locking           | 1100 mm                     | 227 kg      |
| 3076-1100-L | Locking               | 1100 mm                     | 227 kg      |
| 3076-1200   | Non-Locking           | 1200 mm                     | 227 kg      |
| 3076-1200-L | Locking               | 1200 mm                     | 227 kg      |
| 3076-1300   | Non-Locking           | 1300 mm                     | 227 kg      |
| 3076-1300-L | Locking               | 1300 mm                     | 227 kg      |
| 3076-1400   | Non-Locking           | 1400 mm                     | 227 kg      |
| 3076-1400-L | Locking               | 1400 mm                     | 227 kg      |
| 3076-1500   | Non-Locking           | 1500 mm                     | 227 kg      |
| 3076-1500-L | Locking               | 1500 mm                     | 227 kg      |
| 3076-1800   | Non-Locking           | 1800 mm                     | 227 kg      |
| 3076-1800-L | Locking               | 1800 mm                     | 227 kg      |