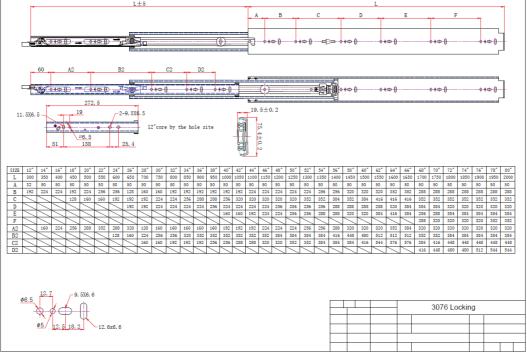

#### **Remarks**

- · Please note: Does not come with fixing hardware
- No lever disconnect

| Part Number | Locking / Non-Locking | Closed Length (Ex Lock Tab) | Load Rating |
|-------------|-----------------------|-----------------------------|-------------|
| 3076-400    | Non-Locking           | 400 mm                      | 227 kg      |
| 3076-400-L  | Locking               | 400 mm                      | 227 kg      |
| 3076-450    | Non-Locking           | 450 mm                      | 227 kg      |
| 3076-450-L  | Locking               | 450 mm                      | 227 kg      |
| 3076-500    | Non-Locking           | 500 mm                      | 227 kg      |
| 3076-500-L  | Locking               | 500 mm                      | 227 kg      |
| 3076-550    | Non-Locking           | 550 mm                      | 227 kg      |
| 3076-550-L  | Locking               | 550 mm                      | 227 kg      |
| 3076-600    | Non-Locking           | 600 mm                      | 227 kg      |
| 3076-600-L  | Locking               | 600 mm                      | 227 kg      |
| 3076-650    | Non-Locking           | 650 mm                      | 227 kg      |
| 3076-650-L  | Locking               | 650 mm                      | 227 kg      |
| 3076-700    | Non-Locking           | 700 mm                      | 227 kg      |
| 3076-700-L  | Locking               | 700 mm                      | 227 kg      |
| 3076-750    | Non-Locking           | 750 mm                      | 227 kg      |
| 3076-750-L  | Locking               | 750 mm                      | 227 kg      |

### HEAVY-DUTY DRAWER SLIDES 227kg Load Rated

Locking & Non-Locking Varieties

| Part Number | Locking / Non-Locking | Closed Length (Ex Lock Tab) | Load Rating |
|-------------|-----------------------|-----------------------------|-------------|
| 3076-800    | Non-Locking           | 800 mm                      | 227 kg      |
| 3076-800-L  | Locking               | 800 mm                      | 227 kg      |
| 3076-850    | Non-Locking           | 850 mm                      | 227 kg      |
| 3076-900    | Non-Locking           | 900 mm                      | 227 kg      |
| 3076-900-L  | Locking               | 900 mm                      | 227 kg      |
| 3076-950    | Non-Locking           | 950 mm                      | 227 kg      |
| 3076-950-L  | Locking               | 950 mm                      | 227 kg      |
| 3076-1000   | Non-Locking           | 1000 mm                     | 227 kg      |
| 3076-1000-L | Locking               | 1000 mm                     | 227 kg      |
| 3076-1100   | Non-Locking           | 1100 mm                     | 227 kg      |
| 3076-1100-L | Locking               | 1100 mm                     | 227 kg      |
| 3076-1200   | Non-Locking           | 1200 mm                     | 227 kg      |
| 3076-1200-L | Locking               | 1200 mm                     | 227 kg      |
| 3076-1300   | Non-Locking           | 1300 mm                     | 227 kg      |
| 3076-1300-L | Locking               | 1300 mm                     | 227 kg      |
| 3076-1400   | Non-Locking           | 1400 mm                     | 227 kg      |
| 3076-1400-L | Locking               | 1400 mm                     | 227 kg      |
| 3076-1500   | Non-Locking           | 1500 mm                     | 227 kg      |
| 3076-1500-L | Locking               | 1500 mm                     | 227 kg      |
| 3076-1800   | Non-Locking           | 1800 mm                     | 227 kg      |
| 3076-1800-L | Locking               | 1800 mm                     | 227 kg      |