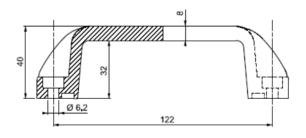

#### **Materials & Dimensions**

- · Material: Polyamide, black
- Centre distance: 122mm
- · Height: 40mm

| Part Number | Description   | Material  | Mounting              | Centre Dist. | Height | Width | Application Type |
|-------------|---------------|-----------|-----------------------|--------------|--------|-------|------------------|
| M086-1      | D-Pull Handle | Polyamide | M6 Hex / Front Fixing | 122mm        | 40mm   | 25mm  | Outdoor          |

### **Technical Drawings**