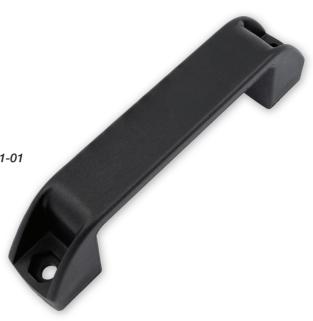

## 122MM - POLYAMIDE D-Pull Handle

**Outdoor Range** 

#### **Features**

- · High-quality polyamide
- Suitable for outdoor applications
- Mounting: M6 hex bolts
- Maximum load: Compliance w/ testing standards no. | T-8.5.1-01
- Tensile Tested to 5,206Nm break force
- Compression Tested to 6,454Nm break force

#### **Materials & Dimensions**

- · Material: Polyamide, black
- Centre distance: 122mm
- · Height: 40mm

| Part Number | Description   | Material  | Mounting              | Centre Dist. | Height | Width | Application Type |
|-------------|---------------|-----------|-----------------------|--------------|--------|-------|------------------|
| M086-1      | D-Pull Handle | Polyamide | M6 Hex / Front Fixing | 122mm        | 40mm   | 25mm  | Outdoor          |