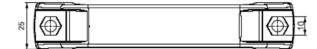

#### **Materials & Dimensions**

- · Material: Polyamide, black
- Centre distance: 122mm
- · Height: 40mm

| Part Number | Description   | Material  | Mounting              | Centre Dist. | Height | Width | Application Type |
|-------------|---------------|-----------|-----------------------|--------------|--------|-------|------------------|
| M086-1      | D-Pull Handle | Polyamide | M6 Hex / Front Fixing | 122mm        | 40mm   | 25mm  | Outdoor          |

### **Technical Drawings**