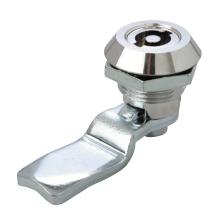

# **QUARTER TURN**LATCH

## **FEATURES:**

- IP65 rated
- Stainless Steel 316
- Machined or cast
- Reduced fixing time
- Fully assembled
- Multiple drive options available (on request)

# MATERIAL & FINISH:

Housing Stainless Steel 316
Insert Stainless Steel 316

Finish Brushed