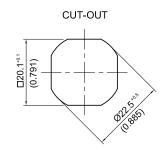

# CAM DIMENSIONS:

Refer to page 1-16 when ordering

Finger pull polyamide to be ordered separately (Part No. <u>PI5539-07</u>)

Convert to compression style with PI5124 (page 2-14)

| DRIVE STYLE | ESCUTCHEON | PART NUMBER         |
|-------------|------------|---------------------|
| 8mm Square  | 28mm       | QIS118-8-28-26-SS-M |
| 8mm Square  | 28mm       | QIS118-8-28-26-SS-C |