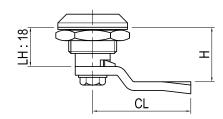

# **QUARTER TURN**LATCH

## **FEATURES:**

- IP65 rated
- Stainless Steel 316
- Machined or cast
- Reduced fixing time
- Fully assembled
- Multiple drive options available (on request)

# **DIMENSIONS:**

Housing Length = 18mm

Escutcheon = 28mm

# MATERIAL & FINISH:

Housing Stainless Steel 316
Insert Stainless Steel 316

Finish Brushed

# CAM DIMENSIONS:

Refer to page 1-16 when ordering

Finger pull polyamide to be ordered separately (Part No. <u>PI5539-07</u>)











Convert to compression style with PI5124 (page 2-14)

| DRIVE STYLE | ESCUTCHEON | PART NUMBER         |
|-------------|------------|---------------------|
| 8mm Square  | 28mm       | QIS118-8-28-26-SS-M |
| 8mm Square  | 28mm       | QIS118-8-28-26-SS-C |