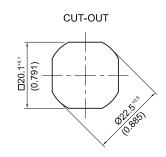

### **DIMENSIONS:**

Housing Length = 18mm

Escutcheon = 28mm

Housing Length = 18mm

Escutcheon = 32mm