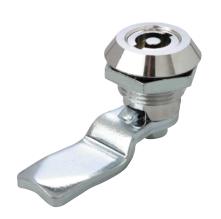

# **QUARTER TURN**LATCH

# **FEATURES:**

- IP65 rated
- Reduced fixing time
- Fully assembled
- Multiple drive options available (see table)

# MATERIAL & FINISH:

Housing Zinc die Insert Zinc die Finish Chrome