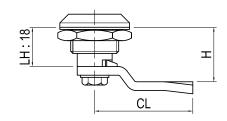

### **DIMENSIONS:**

Housing Length = 18mm

Escutcheon = 28mm

Housing Length = 18mm

Escutcheon = 32mm