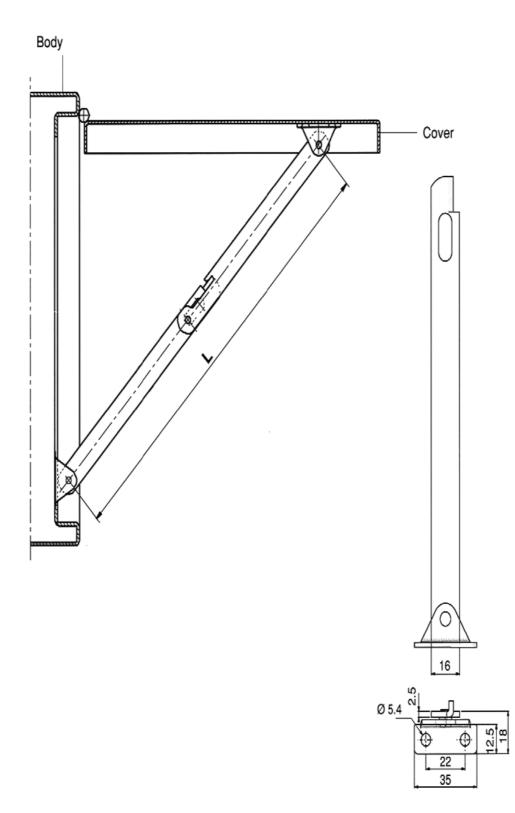

### MILD DUTY Door Cover Stay

#### **Features**

- Available to suit LH or RH application
- · For light to medium duty applications

#### **Materials & Finish**

- Mild Steel: Mild steel, zinc plated
- Stainless Steel: Stainless steel 304

#### Remarks

• Length: 292mm

| Part Number      | Material            | Finish      | Handedness |
|------------------|---------------------|-------------|------------|
| M079-6-3-292-001 | Mild Steel          | Zinc Plated | Right Hand |
| M079-6-3-292-002 | Mild Steel          | Zinc Plated | Left Hand  |
| M079-4-0-292-002 | Stainless Steel 304 | -           | Left Hand  |