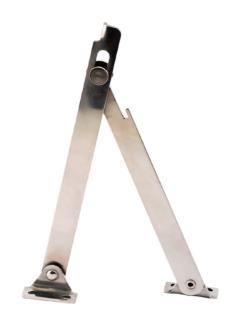

### MILD DUTY Door Cover Stay

#### **Features**

- Available to suit LH or RH application
- · For light to medium duty applications

#### **Materials & Finish**

- Mild Steel: Mild steel, zinc plated
- Stainless Steel: Stainless steel 304

#### Remarks

• Length: 292mm

| Part Number      | Material            | Finish      | Handedness |
|------------------|---------------------|-------------|------------|
| M079-6-3-292-001 | Mild Steel          | Zinc Plated | Right Hand |
| M079-6-3-292-002 | Mild Steel          | Zinc Plated | Left Hand  |
| M079-4-0-292-002 | Stainless Steel 304 | -           | Left Hand  |