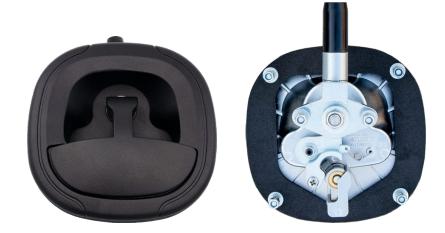

# MIDNIGHT V3 WHALE TAIL HANDLE

### FEATURES

- New modern design
- Adjustable nylon roller cam grip range: (H=) 20mm-55mm
- Heavy-duty stainless steel main shaft with fully tunable handle spring tension
- Die cast dish and handle
- Cast-in high tensile fixing studs
- Suitable for single or multi-point locking
- Comes in either Black EDP coating or Polished Chrome Plating
- Ergonomic and secure handle
- Central locking kit compatible
- High security automotive-style key or highsecurity Euro profile cylinder (sold separately)
- Padlockable hasp for additional security
- Commonly used cutout template
- IP65

## MATERIAL & FINISH

Handle & Dish Material: Zinc die, zinc plated Housing Material: Mild steel, zinc plated Main Shaft Material: Stainless steel shaft Dish & Handle Finish: Black EDP coated or Chrome plating