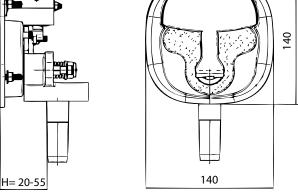

### FEATURES

- New modern design
- Adjustable nylon roller cam grip range: (H=) 20mm-55mm
- Heavy-duty stainless steel main shaft with fully tunable handle spring tension
- Die cast dish and handle
- Cast-in high tensile fixing studs
- Suitable for single or multi-point locking
- Comes in either Black EDP coating or Polished Chrome Plating
- Ergonomic and secure handle
- Central locking kit compatible
- High security automotive-style key or highsecurity Euro profile cylinder (sold separately)
- Padlockable hasp for additional security
- Commonly used cutout template
- IP65

#### DIMENSIONS

Height: 140mm Width: 140mm