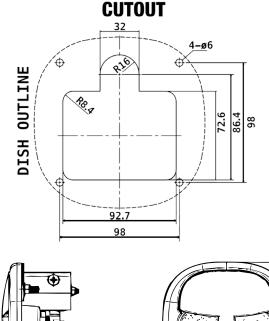

### FEATURES

- New modern design
- Adjustable nylon roller cam grip range: (H=) 20mm-55mm
- Heavy-duty stainless steel main shaft with fully tunable handle spring tension
- Die cast dish and handle
- Cast-in high tensile fixing studs
- Suitable for single or multi-point locking
- Comes in either Black EDP coating or Polished Chrome Plating
- Ergonomic and secure handle
- Central locking kit compatible
- High security automotive-style key or highsecurity Euro profile cylinder (sold separately)
- Padlockable hasp for additional security
- Commonly used cutout template
- IP65

#### DIMENSIONS

Height: 140mm Width: 140mm