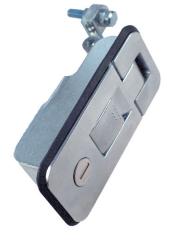

# LARGE COMPRESSION LATCH

## FEATURES:

- Flush fitting
- Supplied with gasket
- Compression action
- Push button operation
- Many key codes available