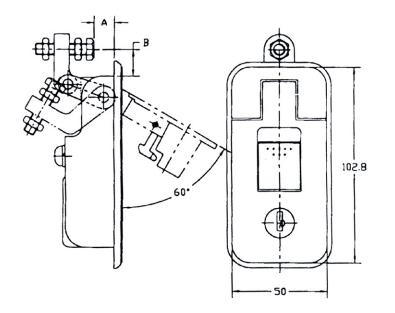

### DIMENSIONS:

| Height | = 102.80mm |
|--------|------------|
| Width  | = 50.00mm  |

| COLOUR              | "A"<br>DIMENSION<br>(mm) | "B"<br>DIMENSION<br>(mm) | PART NUMBER       |
|---------------------|--------------------------|--------------------------|-------------------|
| Chrome plated       | 20-35                    | 28.5                     | 10207-CH###       |
| Black powder coated | 1-15                     | 13.5                     | 10207A-CH###-BLK  |
| Black powder coated | 20-32                    | 28.5                     | 10207-CH###-BLK   |
| Black powder coated | 30-43                    | 15                       | 10207-CH###-BLK-2 |