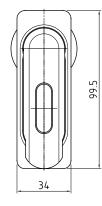

SELECTRIM® cut out

MAXIMUM OPENING

| BASE FINISH   | HANDLE FINISH    | PART NUMBER |
|---------------|------------------|-------------|
| Zinc die cast | Black EDP coated | 1107MBB04   |
| Zinc die cast | Chrome plated    | 1107MCC04   |