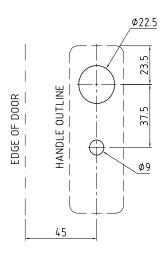

SELECTRIM® cut out

MAXIMUM OPENING

| BASE FINISH   | HANDLE FINISH    | PART NUMBER |
|---------------|------------------|-------------|
| Zinc die cast | Black EDP coated | 1107MBB04   |
| Zinc die cast | Chrome plated    | 1107MCC04   |