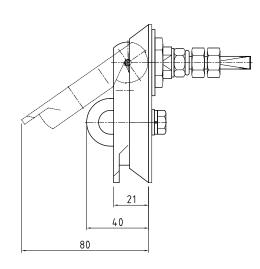

### **DIMENSIONS:**

Shaft Length = 68mm

Square size = 8mm

## MATERIAL & FINISH:

Handle Zinc die Base Zinc die

Shaft Mild steel, Zinc plated Hasp Hardened Forged

steel, Chrome plated