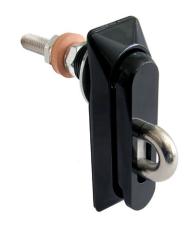

# MINI PADLOCKABLE SWING HANDLE

# FEATURES:

- Vandal resistant
- IP65 rated
- Semi flush
- Suits padlock up to 13mm
- 13mm hasp-new cut-resistant material

## MATERIAL & FINISH:

Handle Zinc die Base Zinc die

Shaft Mild steel, Zinc plated Hasp Hardened Forged

steel, Chrome plated