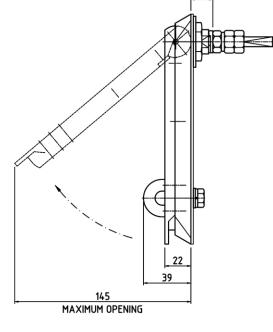

**SELECTRIM**® cut out





# BASE FINISH HANDLE FINISH PART NUMBER Black EDP coated Chrome plated 1107-BBCH

# MILLENNIUM SERIES HIGH DUTY PADLOCKABLE SWING HANDLE

## **FEATURES:**

- Vandal resistant
- Park position with "click"
- Semi flush
- IP65 rated
- 13mm hasp-new cut-resistant material
- Suits padlock up to 13mm
- 90° left & right stopper
- Stainless steel hasp

# **DIMENSIONS:**

Shaft Length = 68mm

Square size = 8mm

## MATERIAL & FINISH:

Handle Zinc die Base Zinc die

Shaft Mild steel, Zinc plated Hasp Hardened Forged steel,

Chrome Plated

# STANDARD CAMS AVAILABLE:

- 1000-1586 Single point
- <u>1000-1587</u> 3 point with adapters
- 1000-1588 3 point without adapters
- 1000-1592 Internal handle
- P2535 Emergency internal

<u>handle</u>

• Roller cams refer to page 3-1