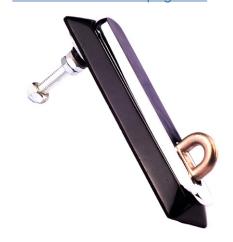

# MILLENNIUM SERIES HIGH DUTY PADLOCKABLE SWING HANDLE

## **FEATURES:**

- Vandal resistant
- Park position with "click"
- Semi flush
- IP65 rated
- 13mm hasp-new cut-resistant material
- Suits padlock up to 13mm
- 90° left & right stopper
- Stainless steel hasp