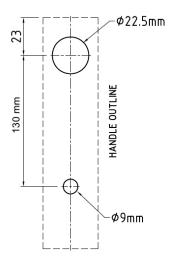

**SELECTRIM**® cut out





# BASE FINISH HANDLE FINISH PART NUMBER Black EDP coated Chrome plated 1107-BBCH

# MILLENNIUM SERIES HIGH DUTY PADLOCKABLE SWING HANDLE

## **FEATURES:**

- Vandal resistant
- Park position with "click"
- Semi flush
- IP65 rated
- 13mm hasp-new cut-resistant material
- Suits padlock up to 13mm
- 90° left & right stopper
- Stainless steel hasp

# **DIMENSIONS:**

Shaft Length = 68mm

Square size = 8mm

## MATERIAL & FINISH:

Handle Zinc die Base Zinc die

Shaft Mild steel, Zinc plated Hasp Hardened Forged steel,

Chrome Plated

# STANDARD CAMS AVAILABLE:

- 1000-1586 Single point
- <u>1000-1587</u> 3 point with adapters
- 1000-1588 3 point without adapters
- 1000-1592 Internal handle
- P2535 Emergency internal

<u>handle</u>

• Roller cams refer to page 3-1