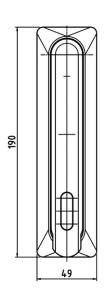

**SELECTRIM**® cut out





# BASE FINISH HANDLE FINISH PART NUMBER Black EDP coated Chrome plated 1107-BBCH

# MILLENNIUM SERIES HIGH DUTY PADLOCKABLE SWING HANDLE

## **FEATURES:**

- Vandal resistant
- Park position with "click"
- Semi flush
- IP65 rated
- 13mm hasp-new cut-resistant material
- Suits padlock up to 13mm
- 90° left & right stopper
- Stainless steel hasp

# **DIMENSIONS:**

Shaft Length = 68mm

Square size = 8mm

## MATERIAL & FINISH:

Handle Zinc die Base Zinc die

Shaft Mild steel, Zinc plated Hasp Hardened Forged steel,

Chrome Plated

# STANDARD CAMS AVAILABLE:

- 1000-1586 Single point
- <u>1000-1587</u> 3 point with adapters
- 1000-1588 3 point without adapters
- 1000-1592 Internal handle
- P2535 Emergency internal

<u>handle</u>

• Roller cams refer to page 3-1