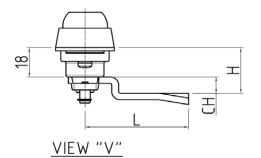

| СН | L (mm) | H (mm) | PART NUMBER     |
|----|--------|--------|-----------------|
| 12 | 55     | 30     | 1000-1588-30-55 |
| 14 | 45     | 32     | 1000-1588-32-45 |

Please note: Selectlok/Selectrix reserves the right to alter designs and dimensions without notice. ©Selectrix Industries Pty Ltd and Selectlok NZ Limited.