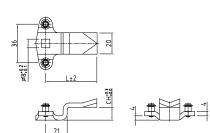

## THREE POINT CAM

## MATERIAL & FINISH:

Material Finish Zinc die cast/mild steel Zinc plated

\* More sizes available on request

3 POINT CAM WITHOUT STOPPER

21 3 POINT CAM WITH STOPPER

**SELECTLOK**®

Please note:

• For stopper feature add "-S" to end of part number