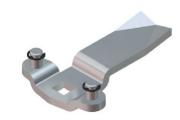

## MATERIAL & FINISH:

Material Finish Zinc die cast/mild steel Zinc plated

\* More sizes available on request

3 POINT CAM WITHOUT STOPPER

21 3 POINT CAM WITH STOPPER

**SELECTLOK**®

Please note:

• For stopper feature add "-S" to end of part number