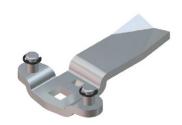

## MATERIAL & FINISH:

Material Finish Zinc die cast/mild steel Zinc plated

\* More sizes available on request

3 POINT CAM WITHOUT STOPPER

21 3 POINT CAM WITH STOPPER

**SELECTLOK**®

Please note:

• For stopper feature add "-S" to end of part number