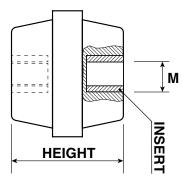

## MATERIAL:

Glass reinforced polyester

| HEIGHT (mm) | WIDTH<br>(mm) | INSERT | TENSILE<br>STRENGTH | TORQUE       | PART<br>NUMBER |
|-------------|---------------|--------|---------------------|--------------|----------------|
| 25          | 22            | M6     | 227kg               | 1.4 Kg Mtrs  | 1025EN-E       |
| 30          | 30            | M6     | 272kg               | 1.4 Kg Mtrs  | 1030EN-E       |
| 35          | 32            | M8     | 295kg               | 3.5 Kg Mtrs  | 1035FN-E       |
| 40          | 41            | M8     | 363kg               | 3.5 Kg Mtrs  | 1040FN-E       |
| 45          | 46            | M8     | 454kg               | 3.5 Kg Mtrs  | 1045FN-E       |
| 50          | 36            | M8     | 409kg               | 3.5 Kg Mtrs  | 1050FN-E       |
| 50          | 46            | M10    | 500kg               | 6.9 Kg Mtrs  | 1050GN-E       |
| 60          | 60            | M10    | 907kg               | 6.9 Kg Mtrs  | 1060GN-E       |
| 75          | 50            | M10    | 680kg               | 6.9 Kg Mtrs  | 1075GN-E       |
| 50          | 46            | M12    | 680kg               | 11.8 Kg Mtrs | 1050HN-E       |
| 75          | 50            | M12    | 680kg               | 11.8 Kg Mtrs | 1075HN-E       |