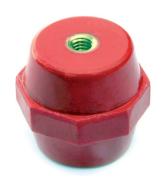

## STAND OFF **INSULATOR**

## **FEATURES:**

- Octagon shape for easy installation
- High dielectric strength
- Arc quenching and tracking
- Wear and corrosion resistant
- High quality finish and appearance
- High mechanical strength
- Dimensional stability
- Moulded-in brass insert
- Chemical and oil resistant