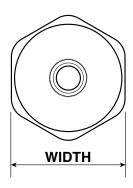

## MATERIAL:

Glass reinforced polyester

| HEIGHT (mm) | WIDTH<br>(mm) | INSERT | TENSILE<br>STRENGTH | TORQUE       | PART<br>NUMBER |
|-------------|---------------|--------|---------------------|--------------|----------------|
| 25          | 22            | M6     | 227kg               | 1.4 Kg Mtrs  | 1025EN-E       |
| 30          | 30            | M6     | 272kg               | 1.4 Kg Mtrs  | 1030EN-E       |
| 35          | 32            | M8     | 295kg               | 3.5 Kg Mtrs  | 1035FN-E       |
| 40          | 41            | M8     | 363kg               | 3.5 Kg Mtrs  | 1040FN-E       |
| 45          | 46            | M8     | 454kg               | 3.5 Kg Mtrs  | 1045FN-E       |
| 50          | 36            | M8     | 409kg               | 3.5 Kg Mtrs  | 1050FN-E       |
| 50          | 46            | M10    | 500kg               | 6.9 Kg Mtrs  | 1050GN-E       |
| 60          | 60            | M10    | 907kg               | 6.9 Kg Mtrs  | 1060GN-E       |
| 75          | 50            | M10    | 680kg               | 6.9 Kg Mtrs  | 1075GN-E       |
| 50          | 46            | M12    | 680kg               | 11.8 Kg Mtrs | 1050HN-E       |
| 75          | 50            | M12    | 680kg               | 11.8 Kg Mtrs | 1075HN-E       |