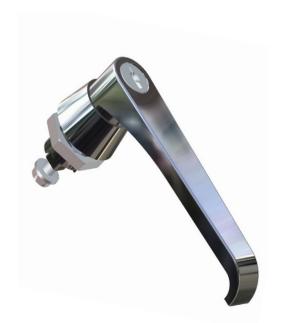

# L HANDLE

### MATERIAL & FINISH:

Housing Zinc die, Chrome plated Nut Zinc die, Zinc plated Handle Zinc die, Chrome plated