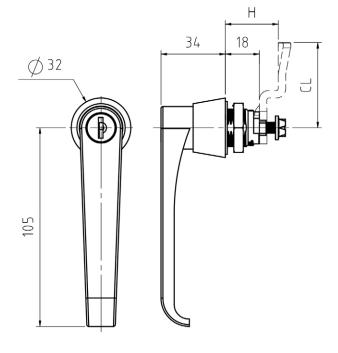

#### **FEATURES:**

- RH or LH application
- 90° rotation
- Key locking and non locking option available
- IP65 rated

### MATERIAL & FINISH:

Housing Zinc die, Chrome plated Nut Zinc die, Zinc plated Handle Zinc die, Chrome plated

## CAMS AVAILABLE:

- Single point cam with various 'H' dimensions (refer to page 1-14 when ordering)
- 3 point cams with various 'H' dimensions (refer to <u>page 3-7</u> when ordering)

| KEY NUMBER | PART NUMBER       |
|------------|-------------------|
| CL001      | M111-1-1-CL001-00 |
| 92268      | M111-1-1-92268-00 |