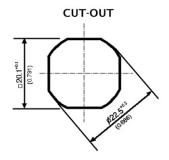

## CAMS AVAILABLE:

- Single point cam with various 'H' dimensions (refer to page 1-14 when ordering)
- 3 point cams with various 'H' dimensions (refer to <u>page 3-7</u> when ordering)

| KEY NUMBER | PART NUMBER       |
|------------|-------------------|
| CL001      | M111-1-1-CL001-00 |
| 92268      | M111-1-1-92268-00 |