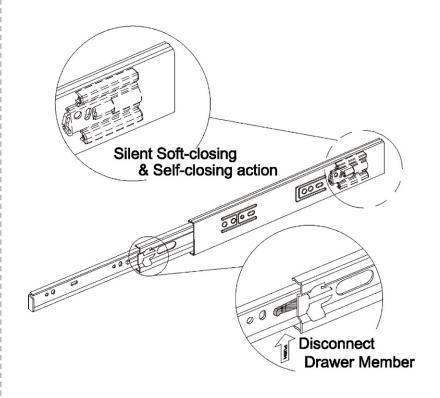

## PRODUCT FEATURE:

- Ultra smooth gliding motion with high rigidity and stability design
- Enhanced silent soft-closing feature with light opening force
- Durable damping system with fast response capabilit

## PRODUCT SPECIFICATION/ MODELS:

- Length: 300mm to 600mm (11.81"to 23.62")
- Side space: 12.7mm(+0.5mm-0mm)
- Load capacity: 45 kg /pair
- Travel: Full extensionMount: Side mount
- Disconnect: Lever disconnect
- Finish: Clear zinc
- Material: Cold rolled steel