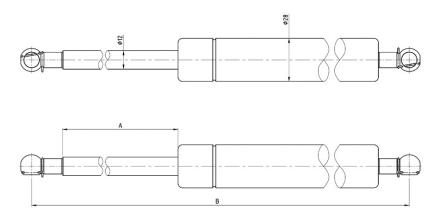

## Ø12MM PISTON SHAFT

## **FEATURES:**

- QPQ coating on shaft
- Steel ends

## PISTON ROD & CYLINDER **DIMENSIONS:**

- ø12mm piston rod
- ø28mm cylinder

| STROKE<br>LENGTH<br>('A' in mm) | EXTENDED<br>LENGTH<br>('B' in mm) | FORCE<br>RANGE<br>(in N) | PART NUMBER      |
|---------------------------------|-----------------------------------|--------------------------|------------------|
| 215                             | 530                               | 100-1600                 | G530-12-C19-###N |
| 250                             | 620                               | 100-1600                 | G620-12-C19-###N |
| 285                             | 670                               | 100-1600                 | G670-12-C19-###N |
| 300                             | 700                               | 100-1600                 | G700-12-C19-###N |
| 310                             | 750                               | 100-1600                 | G750-12-C19-###N |