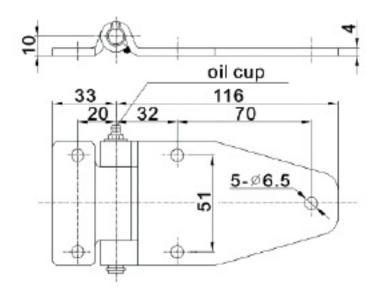

## HINGE

## **FEATURES:**

Material: Steel/Stainless steel

Weight: Steel = 0.326kg, Stainless steel = 0.316kg

Surface: Zinc plated/Polished

**MATERIAL** 

STAINLESS STEEL

| MATERIAL        | FINISH      | PART NUMBER |
|-----------------|-------------|-------------|
| Steel           | Zinc plated | 113030      |
| Stainless steel | -           | 113030-S-L  |
| Stainless steel | -           | 113030-S-R  |