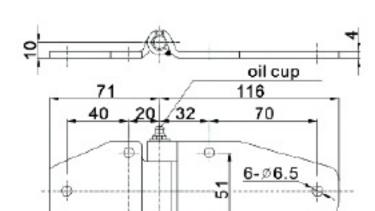

## HINGE

## **FEATURES:**

Material: Steel/Stainless steel

Weight: Steel = 0.336kg, Stainless steel = 0.336kg

Surface: Zinc plated/Polished

0

PART NUMBER

| 3 | ŀ | Stainless steel - | 113020-S-L |
|---|---|-------------------|------------|
|   | i | Stainless steel - | 113020-S   |
|   | I |                   |            |

**FINISH** 