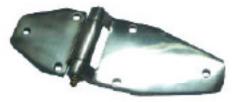

## HINGE

## **FEATURES:**

Material: Steel/Stainless steel

Weight: Steel = 0.336kg, Stainless steel = 0.336kg

Surface: Zinc plated/Polished

0

PART NUMBER

| 3 | ŀ | Stainless steel - | 113020-S-L |
|---|---|-------------------|------------|
|   | i | Stainless steel - | 113020-S   |
|   | I |                   |            |