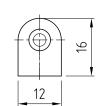

# 82MM PINTLE HINGE

## **FEATURES:**

- Brass
- Stainless steel pin
- High quality chrome plating
- Interchangeable male & female components

### **DIMENSIONS:**

Height = 16mm Length = 82mm Pin diameter = 6mm

# MATERIAL & FINISH:

Hinge Body Brass, chrome plated Pin Stainless steel

## **SCREWS:**

Hex multi head - F-HMHSS-M6X8 Socket head cap - F-SCS-M6X8-ZP Refer to page 11-10 for entire range

Box quantity: 200









TOP







BOTTOM



| FINISH           | MATERIAL            | PART NUMBER    |
|------------------|---------------------|----------------|
| Chrome plated    | Brass               | HIB650NS-E     |
| Black EDP coated | Brass               | HIB650E-BLKNS  |
| Polished         | Stainless steel 316 | HIB650SS-316NS |
| Chrome plated    | Zinc die cast       | HIB650NS-ZN    |