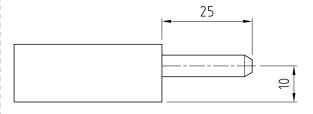

# 82MM PINTLE HINGE

## **FEATURES:**

- Brass
- Stainless steel pin
- High quality chrome plating
- Interchangeable male & female components

### **DIMENSIONS:**

Height = 16mm Length = 82mm Pin diameter = 6mm

# MATERIAL & FINISH:

Hinge Body Brass, chrome plated Pin Stainless steel

## **SCREWS:**

Hex multi head - F-HMHSS-M6X8 Socket head cap - F-SCS-M6X8-ZP Refer to page 11-10 for entire range

Box quantity: 200









TOP







BOTTOM



| FINISH           | MATERIAL            | PART NUMBER    |
|------------------|---------------------|----------------|
| Chrome plated    | Brass               | HIB650NS-E     |
| Black EDP coated | Brass               | HIB650E-BLKNS  |
| Polished         | Stainless steel 316 | HIB650SS-316NS |
| Chrome plated    | Zinc die cast       | HIB650NS-ZN    |