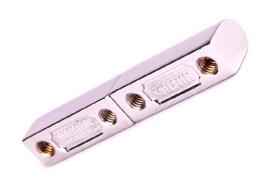

# 82MM PINTLE HINGE

## **FEATURES:**

- Brass
- Stainless steel pin
- High quality chrome plating
- Interchangeable male & female components