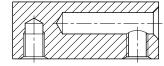

### **DIMENSIONS:**

Height = 16mm Length = 82mm Pin diameter = 6mm

# MATERIAL & FINISH:

Hinge Body Brass, chrome plated Pin Stainless steel