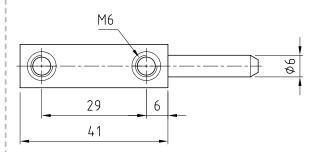

### **DIMENSIONS:**

Height = 16mm Length = 82mm Pin diameter = 6mm

# MATERIAL & FINISH:

Hinge Body Brass, chrome plated Pin Stainless steel

## **SCREWS:**

Hex multi head - F-HMHSS-M6X8 Socket head cap - F-SCS-M6X8-ZP Refer to page 11-10 for entire range

Box quantity: 200

TOP

BOTTOM

| FINISH           | MATERIAL            | PART NUMBER    |
|------------------|---------------------|----------------|
| Chrome plated    | Brass               | HIB650NS-E     |
| Black EDP coated | Brass               | HIB650E-BLKNS  |
| Polished         | Stainless steel 316 | HIB650SS-316NS |
| Chrome plated    | Zinc die cast       | HIB650NS-ZN    |