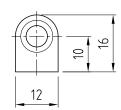

# 82MM PINTLE HINGE

## **FEATURES:**

- Brass
- Stainless steel pin
- High quality chrome plating
- Interchangeable male & female components

### **DIMENSIONS:**

Height = 16mm Length = 82mm Pin diameter = 6mm

# MATERIAL & FINISH:

Hinge Body Brass, chrome plated Pin Stainless steel

## **SCREWS:**

Hex multi head - F-HMHSS-M6X8 Socket head cap - F-SCS-M6X8-ZP Refer to page 11-10 for entire range

Box quantity: 200









TOP







BOTTOM



| FINISH           | MATERIAL            | PART NUMBER    |
|------------------|---------------------|----------------|
| Chrome plated    | Brass               | HIB650NS-E     |
| Black EDP coated | Brass               | HIB650E-BLKNS  |
| Polished         | Stainless steel 316 | HIB650SS-316NS |
| Chrome plated    | Zinc die cast       | HIB650NS-ZN    |