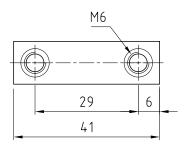

### **DIMENSIONS:**

Height = 16mm Length = 82mm Pin diameter = 6mm

## **SCREWS:**

Hex multi head - F-HMHSS-M6X8 Socket head cap - F-SCS-M6X8-ZP Refer to page 11-10 for entire range

Box quantity: 200

TOP

BOTTOM

| FINISH           | MATERIAL            | PART NUMBER    |
|------------------|---------------------|----------------|
| Chrome plated    | Brass               | HIB650NS-E     |
| Black EDP coated | Brass               | HIB650E-BLKNS  |
| Polished         | Stainless steel 316 | HIB650SS-316NS |
| Chrome plated    | Zinc die cast       | HIB650NS-ZN    |