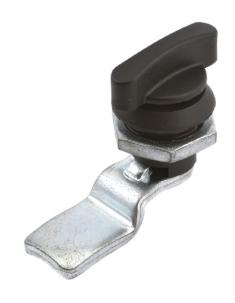

IP65 RATED

**WING KNOB** QUARTER TURN

### FEATURES:

- IP65 rated
- Reduced installation time
- Fully assembled
- Multiple inserts available (see table)