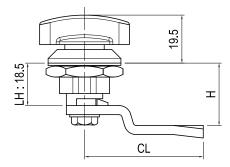

IP65 RATED



**WING KNOB** QUARTER TURN

### FEATURES:

- IP65 rated
- Reduced installation time
- Fully assembled
- Multiple inserts available (see table)

# DIMENSIONS:

Housing

Length = 18.5mm Escutcheon = 32mm

# MATERIAL & FINISH:

Housing Insert Cam

ng Zin Zin Mil

Zinc die, Chrome plated Zinc die or polyamide Mild steel, Zinc plated

# CAM DIMENSIONS:

Other variations available on request Refer to <u>page 1-14</u> when ordering



**SELECTLOK**®

#### Convert to compression style with PI5124 (page 2-14)

| KNOB MATERIAL                 | PART NUMBER     |
|-------------------------------|-----------------|
| Zinc die, Chrome plated       | M362-1-1-36-1   |
| Zinc die, Black powder coated | M362-11-12-36-1 |
| Polyamide                     | M362-11-20-36-1 |
| * CAM ordered