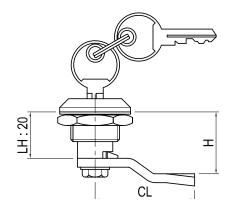

# **KEYLOCKABLE**QUARTER TURN

# FEATURES:

- Reduced installation time
- Fully assembled
- Multiple key options available (see table)

## **DIMENSIONS:**

Housing Length = 20mm

Escutcheon = 32mm

# MATERIAL & FINISH:

Housing Zinc die, Chrome plated Insert Zinc die, Chrome plated Cam Mild steel, Zinc plated

### CAM DIMENSIONS:

Other variations available on request Refer to page 1-14 when ordering









Convert to compression style with PI5124 (page 2-14)

| KEY CODE | PART NUMBER         |
|----------|---------------------|
| 92268    | M063-1-1-92268-00-1 |
| 1333     | M063-1-1-05-00-1    |
| CL001    | M063-1-1-CL001-00-1 |

\* CAM ordered separately