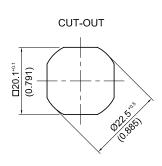

## **DIMENSIONS:**

Housing Length = 20mm

Escutcheon = 32mm

### CAM DIMENSIONS:

Other variations available on request Refer to page 1-14 when ordering

Convert to compression style with PI5124 (page 2-14)

| KEY CODE | PART NUMBER         |
|----------|---------------------|
| 92268    | M063-1-1-92268-00-1 |
| 1333     | M063-1-1-05-00-1    |
| CL001    | M063-1-1-CL001-00-1 |