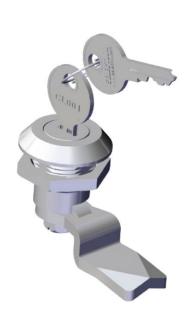

# **KEYLOCKABLE**QUARTER TURN

# FEATURES:

- Reduced installation time
- Fully assembled
- Multiple key options available (see table)