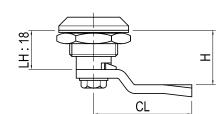

#### **DIMENSIONS:**

Housing Length = 18mm Escutcheon = 32mm

#### CAM DIMENSIONS:

Other variations available on request Refer to <u>page 1-14</u> when ordering

Finger pull polyamide to be ordered separately (Part No. <u>PI5539-07</u>)

**SELECTLOK** 