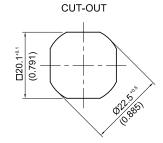

# QUARTER TURN LATCH



## FEATURES:

- IP65 rated
- Reduced fixing time
- Fully assembled
- Multiple drive options available (see table)

#### **DIMENSIONS:**

Housing Length = 18mm Escutcheon = 32mm

### MATERIAL & FINISH:

| Housing | Zinc die |
|---------|----------|
| Insert  | Zinc die |
| Finish  | Chrome   |

#### CAM DIMENSIONS:

Other variations available on request Refer to <u>page 1-14</u> when ordering

Finger pull polyamide to be ordered separately (Part No. <u>PI5539-07</u>)









**SELECTLOK** 

# Convert to compression style with PI5124 (page 2-14)

| DRIVE STYLE            | PART NUMBER   |
|------------------------|---------------|
| 7 mm Square            | QIS118-7-32   |
| 8 mm Square            | QIS118-8-32   |
| 7 mm Triangle          | QIT118-7-32   |
| 8 mm Triangle          | QIT118-8-32   |
| 5mm Double bit         | QID118-5-32   |
| Screwdriver slot (2x4) | QIG118-2x4-32 |

\* CAM ordered separately

Please note: Selectlok/Selectrix reserves the right to alter designs and dimensions without notice. ©Selectrix Industries Pty Ltd and Selectlok NZ Limited.