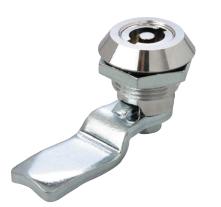

## FEATURES:

- IP65 rated
- Reduced fixing time
- Fully assembled
- Multiple drive options available (see table)

### MATERIAL & FINISH:

| Housing | Zinc die |
|---------|----------|
| Insert  | Zinc die |
| Finish  | Chrome   |