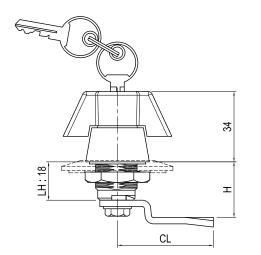

PART NUMBER

ALWU01A ALWU02A

IP65 RATED

## FEATURES:

- RH or LH application
- 90° rotation
- Key locking and non locking option available
- IP65 rated

## MATERIAL & FINISH:

| Housing | Zinc die, Chrome plated |
|---------|-------------------------|
| Nut     | Zinc die, Zinc plated   |
| Handle  | Zinc die, Chrome plated |

STANDARD CAM AVAILABLE: Refer to page 1-14 when ordering