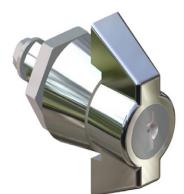

## FEATURES:

- RH or LH application
- 90° rotation
- Key locking and non locking option available
- IP65 rated

## MATERIAL & FINISH:

| Housing | Zinc die, Chrome plated |
|---------|-------------------------|
| Nut     | Zinc die, Zinc plated   |
| Handle  | Zinc die, Chrome plated |

STANDARD CAM AVAILABLE: Refer to page 1-14 when ordering