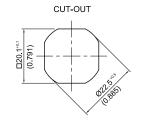

## MATERIAL & FINISH:

| Housing | Zinc die, Chrome plated |
|---------|-------------------------|
| Nut     | Zinc die, Zinc plated   |
| Handle  | Zinc die, Chrome plated |

STANDARD CAM AVAILABLE: Refer to page 1-14 when ordering